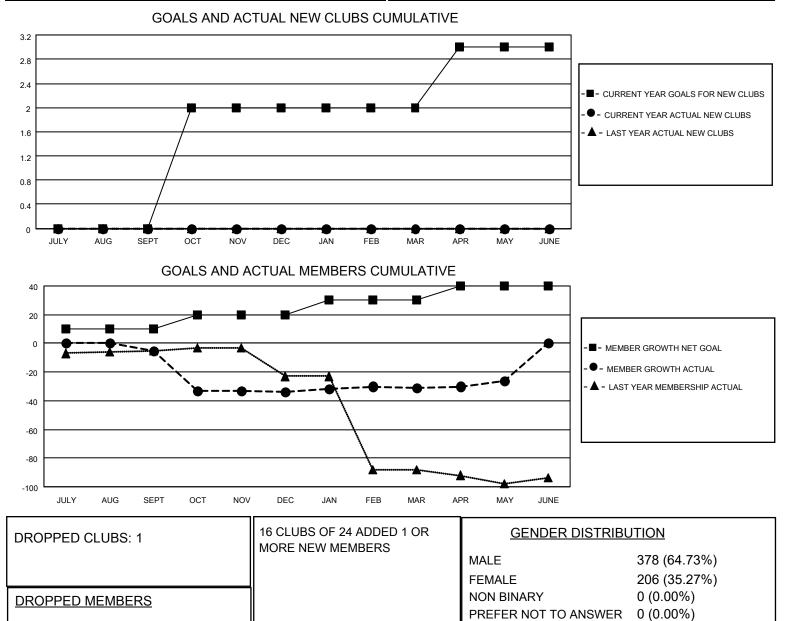

## LOCATION LOUISIANA

DECEASED

OTHER TOTAL

MBR0181

CLUB CANCELLED

District 8 O

Results as of: 5/31/2022

| Clubs                 |               |           |               | Members               |                        |                         |                                                    |
|-----------------------|---------------|-----------|---------------|-----------------------|------------------------|-------------------------|----------------------------------------------------|
| RESULTS FOR 2021-2022 |               |           |               | RESULTS FOR 2021-2022 |                        |                         |                                                    |
| QUARTER               | NEW CLUB GOAL | NEW CLUBS | DROPPED CLUBS | QUARTER               | BER GROWTH NET<br>GOAL | MEMBER GROWTH<br>ACTUAL | DROPPED<br>MEMBERS ACTUAL<br>(including transfers) |
| JULY/AUG/SEPT         | 0             | 0         | 0             | JULY/AUG/SEPT         | 10                     | 5                       | 9                                                  |
| OCT/NOV/DEC           | 2             | 0         | 1             | OCT/NOV/DEC           | 10                     | 26                      | 41                                                 |
| JAN/FEB/MAR           | 0             | 0         | 0             | JAN/FEB/MAR           | 10                     | 41                      | 22                                                 |
| APR/MAY/JUNE          | 1             | 0         | 0             | APR/MAY/JUNE          | 10                     | 28                      | 2                                                  |